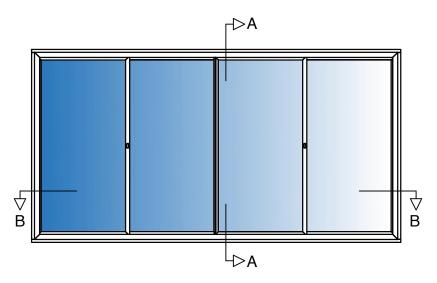

In line with our company policy of continuous product development and improvement, Arctic Glaze ltd reserves the right to make minor alterations to the specification without notice.

Section A-A

Frame Height

| PROJECT: Standard Details                                      | AG_001<br>DRAWING NO. |              | -<br>PROJECT NO. | 07/07/21<br>DATE. |
|----------------------------------------------------------------|-----------------------|--------------|------------------|-------------------|
| HS4, Horizontal slider-4 pane, Reveal Fix, up to 10.8 mm glass | NTS                   | AB<br>DRAWN. | RH<br>CHECKED.   | -<br>REVISION.    |