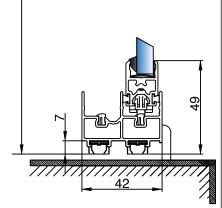

In line with our company policy of continuous product development and improvement, Arctic Glaze ltd reserves the right to make minor alterations to the specification without notice.

Section A-A

Frame Height

| PROJECT: Standard Details                                      | AG_001<br>DRAWING NO. |              | -<br>PROJECT NO. | 07/07/21<br>DATE. |
|----------------------------------------------------------------|-----------------------|--------------|------------------|-------------------|
| HS4, Horizontal slider-4 pane, Reveal Fix, up to 10.8 mm glass | NTS                   | AB<br>DRAWN. | RH<br>CHECKED.   | -<br>REVISION.    |