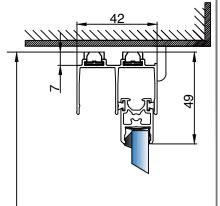

In line with our company policy of continuous product development and improvement, Arctic Glaze ltd reserves the right to make minor alterations to the specification without notice.

Section A-A

Frame Height

| PROJECT: Standard Details                                        | dard Details AG_001 |             | -        | 07/07/21  |
|------------------------------------------------------------------|---------------------|-------------|----------|-----------|
|                                                                  |                     | DRAWING NO. |          | DATE.     |
| TITLE: HS4,Horizontal slider-4 pane, Face Fix,up to 10.8mm glass | NTS                 | АВ          | RH       | -         |
|                                                                  |                     | DRAWN.      | CHECKED. | REVISION. |