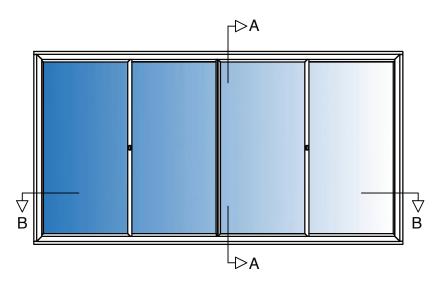

In line with our company policy of continuous product development and improvement, Arctic Glaze ltd reserves the right to make minor alterations to the specification without notice.

Section A-A

Frame Height

| PROJECT: Standard Details                                      | AG_001<br>DRAWING NO. |              | -<br>PROJECT NO. | 07/07/21<br>DATE. |
|----------------------------------------------------------------|-----------------------|--------------|------------------|-------------------|
| HS4, Horizontal slider-4 pane, Reveal Fix, up to 10.8 mm glass | NTS                   | AB<br>DRAWN. | RH<br>CHECKED.   | -<br>REVISION.    |