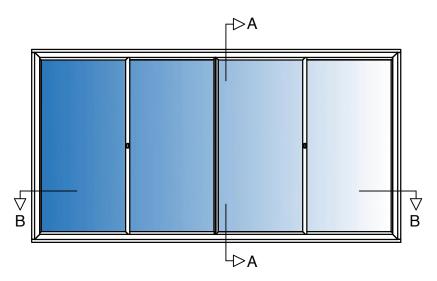

| PROJECT: Standard Details                                      | AG_001<br>DRAWING NO. |              | -<br>PROJECT NO. | 07/07/21<br>DATE. |
|----------------------------------------------------------------|-----------------------|--------------|------------------|-------------------|
| HS4, Horizontal slider-4 pane, Reveal Fix, up to 10.8 mm glass | NTS                   | AB<br>DRAWN. | RH<br>CHECKED.   | -<br>REVISION.    |