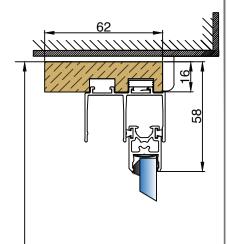

## **Specification**

Aluminium 6063—T6 alloy to BS EN 755—9 standard, powder coated to BS 6496 to 60 - 80 micron finish.

Aluminium Finish: White - RAL 9003 Satin.

Sub-Frame: Primed high quality with 2 coats, FSC Mix credit radiata pine clear grade, FSC mix credit TT-COC-002 157.

Timber Size: 43mm x 16mm.

Glazing: All frames are factory glazed.

Gasket colour: White.

Trim: 27mm uPVC Single Bullnosed White.

Ironmongery: Integrated button included.
Locking button as a extra option.

Reverse option also available

In line with our company policy of continuous product development and improvement, Arctic Glaze ltd reserves the right to make minor alterations to the specification without notice.

Section A-A

Frame Height

| PROJECT: Standard Details                                        | dard Details AG_001 |             | -        | 07/07/21  |
|------------------------------------------------------------------|---------------------|-------------|----------|-----------|
|                                                                  |                     | DRAWING NO. |          | DATE.     |
| TITLE: HS4,Horizontal slider-4 pane, Face Fix,up to 10.8mm glass | NTS                 | АВ          | RH       | -         |
|                                                                  |                     | DRAWN.      | CHECKED. | REVISION. |