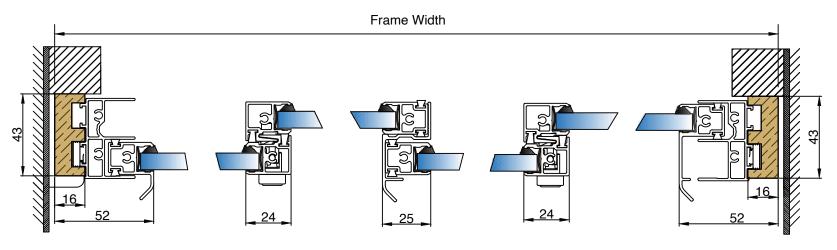

In line with our company policy of continuous product development and improvement, Arctic Glaze ltd reserves the right to make minor alterations to the specification without notice.

Section A-A

Frame Height

| PROJECT: Standard Details                                      | AG_001<br>DRAWING NO. |              | -<br>PROJECT NO. | 07/07/21<br>DATE. |
|----------------------------------------------------------------|-----------------------|--------------|------------------|-------------------|
| HS4, Horizontal slider-4 pane, Reveal Fix, up to 10.8 mm glass | NTS                   | AB<br>DRAWN. | RH<br>CHECKED.   | -<br>REVISION.    |