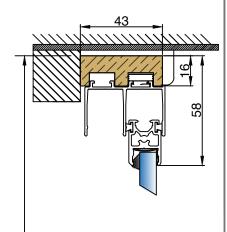

Timber Size: 43mm x 16mm.

Glazing: All frames are factory glazed.

Gasket colour: White.

Trim: 27mm uPVC Single Bullnosed White.

Ironmongery: Integrated button included.
Locking button as a extra option.

Reverse option also available

In line with our company policy of continuous product development and improvement, Arctic Glaze ltd reserves the right to make minor alterations to the specification without notice.

Section A-A

Frame Height

| PROJECT: Standard Details                                        | dard Details AG_001 |             | -        | 07/07/21  |
|------------------------------------------------------------------|---------------------|-------------|----------|-----------|
|                                                                  |                     | DRAWING NO. |          | DATE.     |
| TITLE: HS4,Horizontal slider-4 pane, Face Fix,up to 10.8mm glass | NTS                 | АВ          | RH       | -         |
|                                                                  |                     | DRAWN.      | CHECKED. | REVISION. |