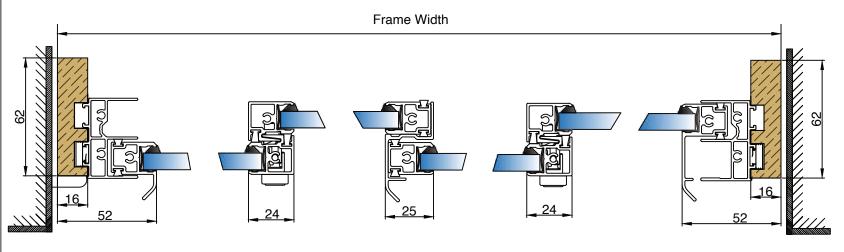

## **Specification**

Aluminium 6063-T6 alloy to BS EN 755-9 standard, powder coated to BS 6496 to 60-80 micron finish.

Aluminium Finish: White - RAL 9003 Satin.

Glazing: All frames are factory glazed.

Gasket colour: White.

Trim: 27mm uPVC Single Bullnosed White.

Ironmongery: Integrated button included.

Locking button as a extra option.

Reverse option also available

In line with our company policy of continuous product development and improvement, Arctic Glaze ltd reserves the right to make minor alterations to the specification without notice.

Section A-A

Frame Height

| PROJECT: Standard Details                                                       | AG_001      |              | -              | 07/07/21       |
|---------------------------------------------------------------------------------|-------------|--------------|----------------|----------------|
|                                                                                 | DRAWING NO. |              | PROJECT NO.    | DATE.          |
| TITLE: HS4,Horizontal slider-4pane, Reveal Fix,No sub frame, up to 10.8mm glass | NTS         | AB<br>DRAWN. | RH<br>CHECKED. | -<br>REVISION. |