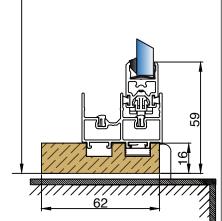

## **Specification**

Aluminium 6063—T6 alloy to BS EN 755—9 standard, powder coated to BS 6496 to 60 - 80 micron finish.

Aluminium Finish: White - RAL 9003 Satin.

Sub-Frame: Primed high quality with 2 coats, FSC Mix credit radiata pine clear grade, FSC mix credit TT-COC-002 157.

Timber Size: 62mm x 16mm.

Glazing: All frames are factory glazed.

Gasket colour: White.

Trim: 27mm uPVC Single Bullnosed White.

Ironmongery: Integrated button included.
Locking button as a extra option.

Reverse option also available

In line with our company policy of continuous product development and improvement, Arctic Glaze ltd reserves the right to make minor alterations to the specification without notice.

Section A-A

Frame Height

| PROJECT: Standard Details                                      | AG_001<br>DRAWING NO. |              | -<br>PROJECT NO. | 07/07/21<br>DATE. |
|----------------------------------------------------------------|-----------------------|--------------|------------------|-------------------|
| HS4, Horizontal slider-4 pane, Reveal Fix, up to 10.8 mm glass | NTS                   | AB<br>DRAWN. | RH<br>CHECKED.   | -<br>REVISION.    |