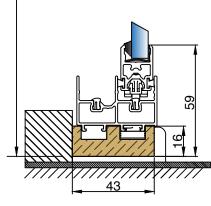

## **Specification**

Aluminium 6063-T6 alloy to BS EN 755-9 standard, powder coated to BS 6496 to 60-80 micron finish.

Aluminium Finish: White - RAL 9003 Satin.

Glazing: All frames are factory glazed.

Gasket colour: White.

Trim: 27mm uPVC Single Bullnosed White.

Ironmongery: Integrated button included.

Locking button as a extra option.

Reverse option also available

In line with our company policy of continuous product development and improvement, Arctic Glaze ltd reserves the right to make minor alterations to the specification without notice.

Section A-A

Frame Height

| PROJECT: Standard Details                                                       | AG_001      |              | -              | 07/07/21       |
|---------------------------------------------------------------------------------|-------------|--------------|----------------|----------------|
|                                                                                 | DRAWING NO. |              | PROJECT NO.    | DATE.          |
| TITLE: HS4,Horizontal slider-4pane, Reveal Fix,No sub frame, up to 10.8mm glass | NTS         | AB<br>DRAWN. | RH<br>CHECKED. | -<br>REVISION. |