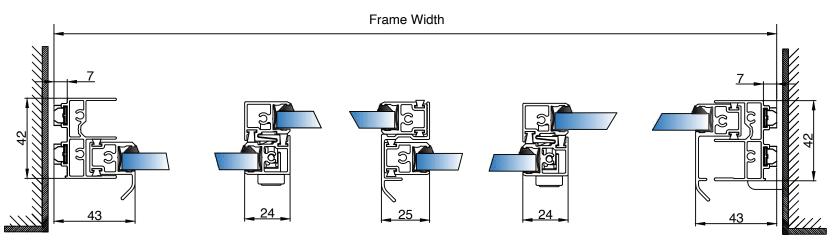

Section A-A

Frame Height

| PROJECT: Standard Details                                                       | AG_001      |              | -              | 07/07/21       |
|---------------------------------------------------------------------------------|-------------|--------------|----------------|----------------|
|                                                                                 | DRAWING NO. |              | PROJECT NO.    | DATE.          |
| TITLE: HS4,Horizontal slider-4pane, Reveal Fix,No sub frame, up to 10.8mm glass | NTS         | AB<br>DRAWN. | RH<br>CHECKED. | -<br>REVISION. |