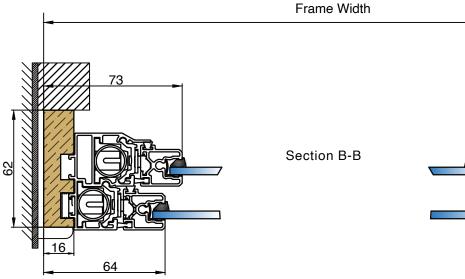

the specification without notice.

| PROJECT: Standard Details                                   | AG_001      |              | -              | 07/07/21       |
|-------------------------------------------------------------|-------------|--------------|----------------|----------------|
|                                                             | DRAWING NO. |              | PROJECT NO.    | DATE.          |
| TBVSBalanced Vertical Slider, Reveal Fix, up to 6.8mm glass | NTS         | AB<br>DRAWN. | RH<br>CHECKED. | -<br>REVISION. |