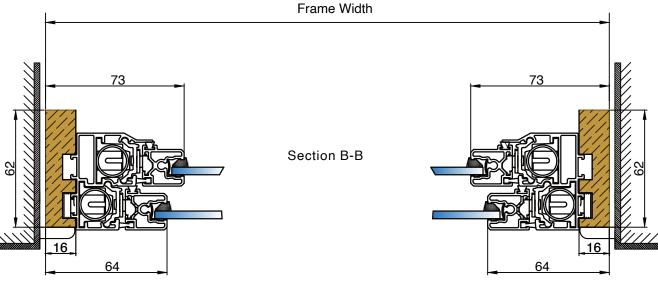

the specification without notice.

| PROJECT: Standard Details                                   | AG_001      |              | -              | 07/07/21       |
|-------------------------------------------------------------|-------------|--------------|----------------|----------------|
|                                                             | DRAWING NO. |              | PROJECT NO.    | DATE.          |
| TBVSBalanced Vertical Slider, Reveal Fix, up to 6.8mm glass | NTS         | AB<br>DRAWN. | RH<br>CHECKED. | -<br>REVISION. |