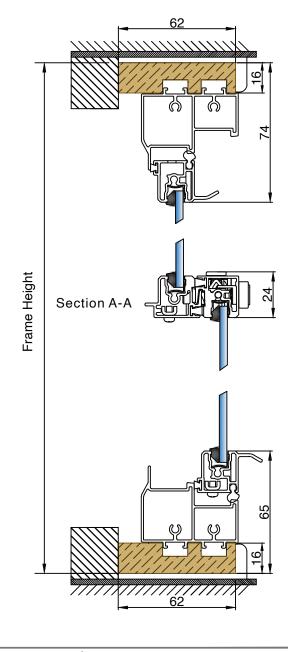

the specification without notice.

| PROJECT: Standard Details                                   | AG_001      |              | -              | 07/07/21       |
|-------------------------------------------------------------|-------------|--------------|----------------|----------------|
|                                                             | DRAWING NO. |              | PROJECT NO.    | DATE.          |
| TBVSBalanced Vertical Slider, Reveal Fix, up to 6.8mm glass | NTS         | AB<br>DRAWN. | RH<br>CHECKED. | -<br>REVISION. |