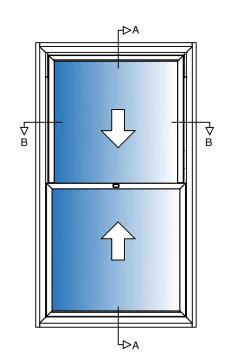

the specification without notice.

| PROJECT: Standard Details                                   | AG_001      |              | -              | 07/07/21       |
|-------------------------------------------------------------|-------------|--------------|----------------|----------------|
|                                                             | DRAWING NO. |              | PROJECT NO.    | DATE.          |
| TBVSBalanced Vertical Slider, Reveal Fix, up to 6.8mm glass | NTS         | AB<br>DRAWN. | RH<br>CHECKED. | -<br>REVISION. |