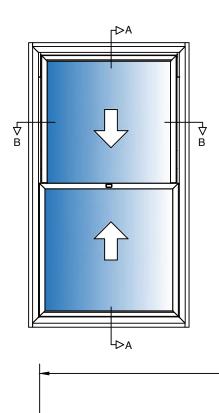

64

the specification without notice.

| PROJECT: Standard Details                                 | AG_001      |              | -              | 07/07/21       |
|-----------------------------------------------------------|-------------|--------------|----------------|----------------|
|                                                           | DRAWING NO. |              | PROJECT NO.    | DATE.          |
| TBVSBalanced Vertical Slider, Face Fix, up to 6.8mm glass | NTS         | AB<br>DRAWN. | RH<br>CHECKED. | -<br>REVISION. |