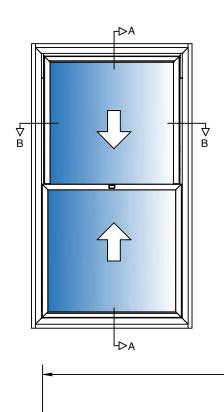

the specification without notice.

| PROJECT: Standard Details                                   | AG_001      |              | -              | 07/07/21       |
|-------------------------------------------------------------|-------------|--------------|----------------|----------------|
|                                                             | DRAWING NO. |              | PROJECT NO.    | DATE.          |
| TBVSBalanced Vertical Slider, Reveal Fix, up to 6.8mm glass | NTS         | AB<br>DRAWN. | RH<br>CHECKED. | -<br>REVISION. |