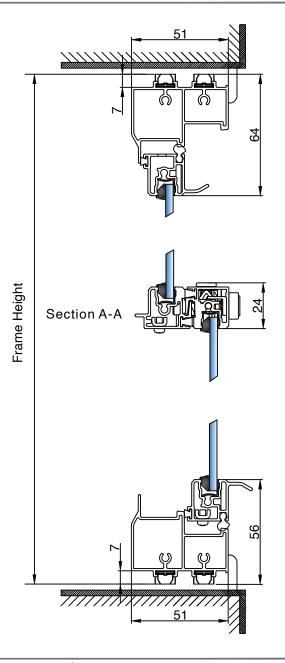

## **Specification**

Aluminium 6063—T6 alloy to BS EN 755—9 standard, powder coated to BS 6496 to 60 - 80 micron finish.

Aluminium Finish: White - RAL 9003 Satin.

Sub-Frame: Primed high quality with 2 coats, FSC Mix credit radiata pine clear grade, FSC mix credit TT-COC-002 157.

Timber Size: 63mm x 16mm.

Glazing: All frames are factory glazed.

Gasket colour: White.

Trim: 27mm uPVC Single Bullnosed White.

Ironmongery: Standard Locking button and tilt buttons.

In line with our company policy of continuous product development and improvement, Arctic Glaze ltd reserves the right to make minor alterations to

64

the specification without notice.

| PROJECT: Standard Details                                 | AG_001      |              | -              | 07/07/21       |
|-----------------------------------------------------------|-------------|--------------|----------------|----------------|
|                                                           | DRAWING NO. |              | PROJECT NO.    | DATE.          |
| TBVSBalanced Vertical Slider, Face Fix, up to 6.8mm glass | NTS         | AB<br>DRAWN. | RH<br>CHECKED. | -<br>REVISION. |

T: 01246 807 388 E: info@arcticglaze.com W: www.arcticglaze.com