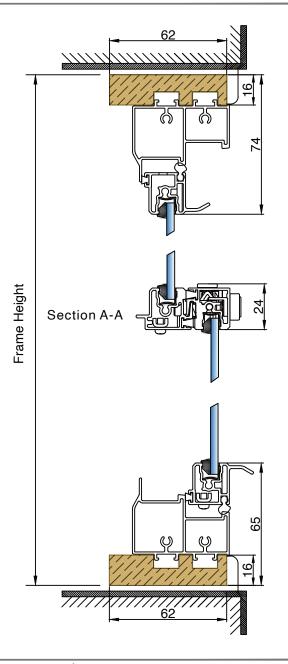

the specification without notice.

| PROJECT: Standard Details                                   | AG_001      |              | -              | 07/07/21       |
|-------------------------------------------------------------|-------------|--------------|----------------|----------------|
|                                                             | DRAWING NO. |              | PROJECT NO.    | DATE.          |
| TBVSBalanced Vertical Slider, Reveal Fix, up to 6.8mm glass | NTS         | AB<br>DRAWN. | RH<br>CHECKED. | -<br>REVISION. |