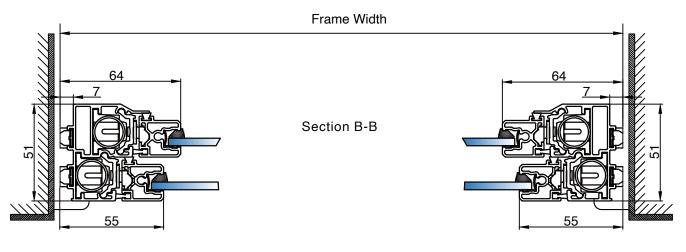

64

the specification without notice.

| PROJECT: Standard Details                                 | AG_001      |              | -              | 07/07/21       |
|-----------------------------------------------------------|-------------|--------------|----------------|----------------|
|                                                           | DRAWING NO. |              | PROJECT NO.    | DATE.          |
| TBVSBalanced Vertical Slider, Face Fix, up to 6.8mm glass | NTS         | AB<br>DRAWN. | RH<br>CHECKED. | -<br>REVISION. |