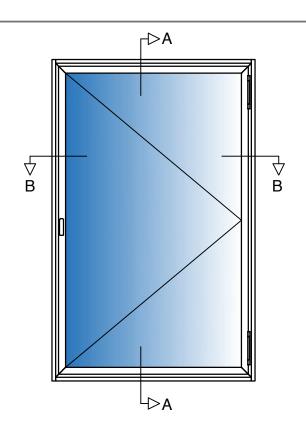

Section A-A

| PROJECT: Standard Details                      | AG_001      |              | -              | 07/07/21       |
|------------------------------------------------|-------------|--------------|----------------|----------------|
|                                                | DRAWING NO. |              | PROJECT NO.    | DATE.          |
| HU-SL-RHingeunit, Reveal Fix,upto 10.8mm glass | NTS         | AB<br>DRAWN. | RH<br>CHECKED. | -<br>REVISION. |