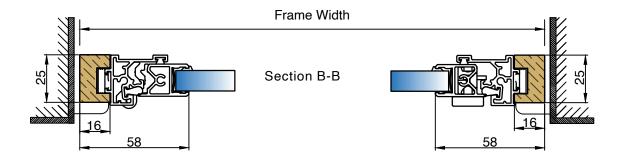

Section A-A

| PROJECT: Standard Details                      | AG_001      |              | -              | 07/07/21       |
|------------------------------------------------|-------------|--------------|----------------|----------------|
|                                                | DRAWING NO. |              | PROJECT NO.    | DATE.          |
| HU-SL-RHingeunit, Reveal Fix,upto 10.8mm glass | NTS         | AB<br>DRAWN. | RH<br>CHECKED. | -<br>REVISION. |

Frame Height Section A-A

| PROJECT: Standard Details                           | AG_001      |              | -              | 07/07/21       |
|-----------------------------------------------------|-------------|--------------|----------------|----------------|
|                                                     | DRAWING NO. |              | PROJECT NO.    | DATE.          |
| TITLE: HU-SL-RHingeunit, Face Fix,upto 10.8mm glass | NTS         | AB<br>DRAWN. | RH<br>CHECKED. | -<br>REVISION. |

the specification without notice.

Section A-A

Frame Height

| PROJECT: Standard Details                             | AG_001<br>DRAWING NO. | _            |                | 07/07/21<br>DATE. |
|-------------------------------------------------------|-----------------------|--------------|----------------|-------------------|
| HU-SL-RHingeunit, No sub reveal Fix,upto 10.8mm glass | NTS                   | AB<br>DRAWN. | RH<br>CHECKED. | -<br>REVISION.    |