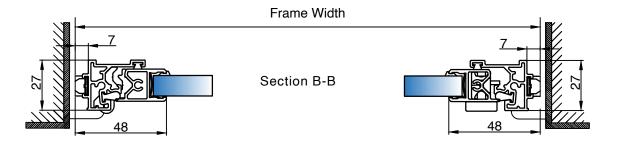

Section A-A

| PROJECT: Standard Details                      | AG_001      |              | -              | 07/07/21       |
|------------------------------------------------|-------------|--------------|----------------|----------------|
|                                                | DRAWING NO. |              | PROJECT NO.    | DATE.          |
| HU-SL-RHingeunit, Reveal Fix,upto 10.8mm glass | NTS         | AB<br>DRAWN. | RH<br>CHECKED. | -<br>REVISION. |

Frame Height Section A-A

| PROJECT: Standard Details                           | AG_001      |              | -              | 07/07/21       |
|-----------------------------------------------------|-------------|--------------|----------------|----------------|
|                                                     | DRAWING NO. |              | PROJECT NO.    | DATE.          |
| TITLE: HU-SL-RHingeunit, Face Fix,upto 10.8mm glass | NTS         | AB<br>DRAWN. | RH<br>CHECKED. | -<br>REVISION. |

the specification without notice.

Section A-A

Frame Height

| PROJECT: Standard Details                             | AG_001<br>DRAWING NO. | _            |                | 07/07/21<br>DATE. |
|-------------------------------------------------------|-----------------------|--------------|----------------|-------------------|
| HU-SL-RHingeunit, No sub reveal Fix,upto 10.8mm glass | NTS                   | AB<br>DRAWN. | RH<br>CHECKED. | -<br>REVISION.    |