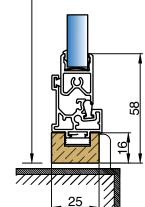

Frame Height Section A-A

| PROJECT: Standard Details                           | AG_001      |              | -              | 07/07/21       |
|-----------------------------------------------------|-------------|--------------|----------------|----------------|
|                                                     | DRAWING NO. |              | PROJECT NO.    | DATE.          |
| TITLE: HU-SL-RHingeunit, Face Fix,upto 10.8mm glass | NTS         | AB<br>DRAWN. | RH<br>CHECKED. | -<br>REVISION. |

the specification without notice.

Section A-A

Frame Height

| PROJECT: Standard Details                             | AG_001<br>DRAWING NO. | _            |                | 07/07/21<br>DATE. |
|-------------------------------------------------------|-----------------------|--------------|----------------|-------------------|
| HU-SL-RHingeunit, No sub reveal Fix,upto 10.8mm glass | NTS                   | AB<br>DRAWN. | RH<br>CHECKED. | -<br>REVISION.    |