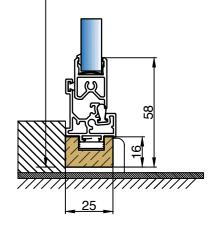

the specification without notice.

Section A-A

Frame Height

| PROJECT: Standard Details                             | AG_001<br>DRAWING NO. | _            |                | 07/07/21<br>DATE. |
|-------------------------------------------------------|-----------------------|--------------|----------------|-------------------|
| HU-SL-RHingeunit, No sub reveal Fix,upto 10.8mm glass | NTS                   | AB<br>DRAWN. | RH<br>CHECKED. | -<br>REVISION.    |