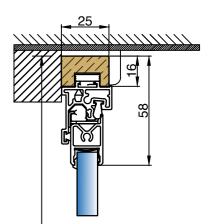

Frame Height Section A-A

| PROJECT: Standard Details                           | AG_001      |              | -              | 07/07/21       |
|-----------------------------------------------------|-------------|--------------|----------------|----------------|
|                                                     | DRAWING NO. |              | PROJECT NO.    | DATE.          |
| TITLE: HU-SL-RHingeunit, Face Fix,upto 10.8mm glass | NTS         | AB<br>DRAWN. | RH<br>CHECKED. | -<br>REVISION. |