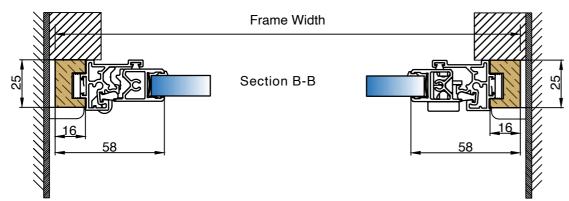

Section A-A

| PROJECT: Standard Details                      | AG_001      |              | -              | 07/07/21       |
|------------------------------------------------|-------------|--------------|----------------|----------------|
|                                                | DRAWING NO. |              | PROJECT NO.    | DATE.          |
| HU-SL-RHingeunit, Reveal Fix,upto 10.8mm glass | NTS         | AB<br>DRAWN. | RH<br>CHECKED. | -<br>REVISION. |

Frame Height Section A-A

| PROJECT: Standard Details                           | AG_001      |              | -              | 07/07/21       |
|-----------------------------------------------------|-------------|--------------|----------------|----------------|
|                                                     | DRAWING NO. |              | PROJECT NO.    | DATE.          |
| TITLE: HU-SL-RHingeunit, Face Fix,upto 10.8mm glass | NTS         | AB<br>DRAWN. | RH<br>CHECKED. | -<br>REVISION. |

the specification without notice.

Section A-A

Frame Height

| PROJECT: Standard Details                             | AG_001<br>DRAWING NO. | _            |                | 07/07/21<br>DATE. |
|-------------------------------------------------------|-----------------------|--------------|----------------|-------------------|
| HU-SL-RHingeunit, No sub reveal Fix,upto 10.8mm glass | NTS                   | AB<br>DRAWN. | RH<br>CHECKED. | -<br>REVISION.    |