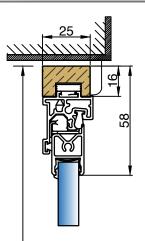

Section A-A

| PROJECT: Standard Details                      | AG_001      |              | -              | 07/07/21       |
|------------------------------------------------|-------------|--------------|----------------|----------------|
|                                                | DRAWING NO. |              | PROJECT NO.    | DATE.          |
| HU-SL-RHingeunit, Reveal Fix,upto 10.8mm glass | NTS         | AB<br>DRAWN. | RH<br>CHECKED. | -<br>REVISION. |

Frame Height Section A-A

| PROJECT: Standard Details                           | AG_001      |              | -              | 07/07/21       |
|-----------------------------------------------------|-------------|--------------|----------------|----------------|
|                                                     | DRAWING NO. |              | PROJECT NO.    | DATE.          |
| TITLE: HU-SL-RHingeunit, Face Fix,upto 10.8mm glass | NTS         | AB<br>DRAWN. | RH<br>CHECKED. | -<br>REVISION. |