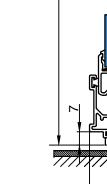

the specification without notice.

Section A-A

Frame Height

| PROJECT: Standard Details                             | AG_001<br>DRAWING NO. | _            |                | 07/07/21<br>DATE. |
|-------------------------------------------------------|-----------------------|--------------|----------------|-------------------|
| HU-SL-RHingeunit, No sub reveal Fix,upto 10.8mm glass | NTS                   | AB<br>DRAWN. | RH<br>CHECKED. | -<br>REVISION.    |