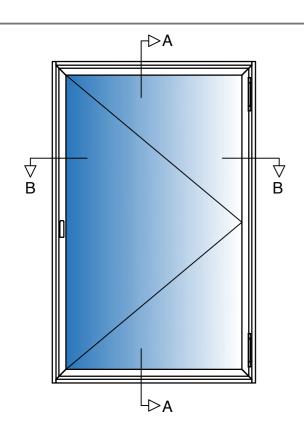

Section A-A

| PROJECT: Standard Details                      | AG_001      |              | -              | 07/07/21       |
|------------------------------------------------|-------------|--------------|----------------|----------------|
|                                                | DRAWING NO. |              | PROJECT NO.    | DATE.          |
| HU-SL-RHingeunit, Reveal Fix,upto 10.8mm glass | NTS         | AB<br>DRAWN. | RH<br>CHECKED. | -<br>REVISION. |