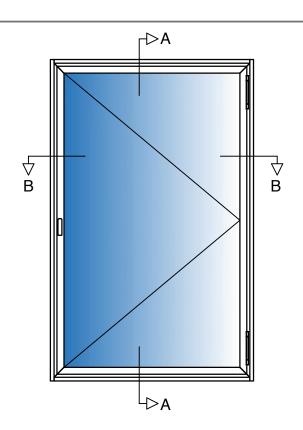

Section A-A

| PROJECT: Standard Details                      | AG_001      |              | -              | 07/07/21       |
|------------------------------------------------|-------------|--------------|----------------|----------------|
|                                                | DRAWING NO. |              | PROJECT NO.    | DATE.          |
| HU-SL-RHingeunit, Reveal Fix,upto 10.8mm glass | NTS         | AB<br>DRAWN. | RH<br>CHECKED. | -<br>REVISION. |

Frame Height Section A-A

| PROJECT: Standard Details                           | AG_001      |              | -              | 07/07/21       |
|-----------------------------------------------------|-------------|--------------|----------------|----------------|
|                                                     | DRAWING NO. |              | PROJECT NO.    | DATE.          |
| TITLE: HU-SL-RHingeunit, Face Fix,upto 10.8mm glass | NTS         | AB<br>DRAWN. | RH<br>CHECKED. | -<br>REVISION. |

the specification without notice.

Section A-A

Frame Height

| PROJECT: Standard Details                             | AG_001<br>DRAWING NO. | _            |                | 07/07/21<br>DATE. |
|-------------------------------------------------------|-----------------------|--------------|----------------|-------------------|
| HU-SL-RHingeunit, No sub reveal Fix,upto 10.8mm glass | NTS                   | AB<br>DRAWN. | RH<br>CHECKED. | -<br>REVISION.    |