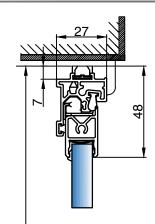

Section A-A

| PROJECT: Standard Details                      | AG_001      |              | -              | 07/07/21       |
|------------------------------------------------|-------------|--------------|----------------|----------------|
|                                                | DRAWING NO. |              | PROJECT NO.    | DATE.          |
| HU-SL-RHingeunit, Reveal Fix,upto 10.8mm glass | NTS         | AB<br>DRAWN. | RH<br>CHECKED. | -<br>REVISION. |

Frame Height Section A-A

| PROJECT: Standard Details                           | AG_001      |              | -              | 07/07/21       |
|-----------------------------------------------------|-------------|--------------|----------------|----------------|
|                                                     | DRAWING NO. |              | PROJECT NO.    | DATE.          |
| TITLE: HU-SL-RHingeunit, Face Fix,upto 10.8mm glass | NTS         | AB<br>DRAWN. | RH<br>CHECKED. | -<br>REVISION. |