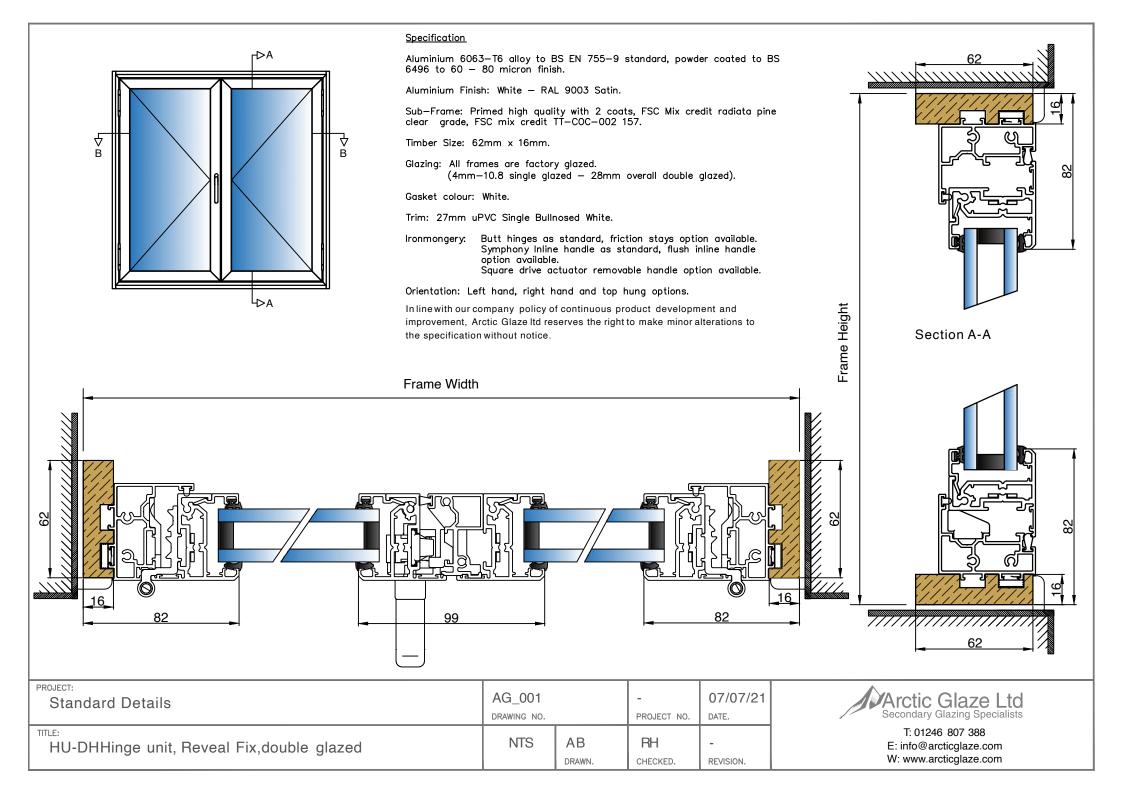

the specification without notice.

| PROJECT: Standard Details                | AG_001<br>DRAWING NO. |              | -<br>PROJECT NO. | 07/07/21<br>DATE. |
|------------------------------------------|-----------------------|--------------|------------------|-------------------|
| HU-DHHinge unit, Face Fix, double glazed | NTS                   | AB<br>DRAWN. | RH<br>CHECKED.   | -<br>REVISION.    |