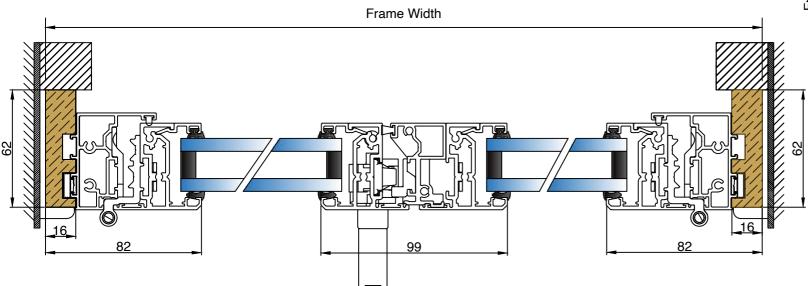

## **Specification**

Aluminium 6063—T6 alloy to BS EN 755—9 standard, powder coated to BS 6496 to 60 - 80 micron finish.

Aluminium Finish: White - RAL 9003 Satin.

Sub-Frame: Primed high quality with 2 coats, FSC Mix credit radiata pine clear grade, FSC mix credit TT-COC-002 157.

Timber Size: 62mm x 16mm.

Glazing: All frames are factory glazed.

(4mm-10.8 single glazed - 28mm overall double glazed).

Gasket colour: White.

Trim: 27mm uPVC Single Bullnosed White.

Butt hinges as standard, friction stays option available. Symphony Inline handle as standard, flush inline handle