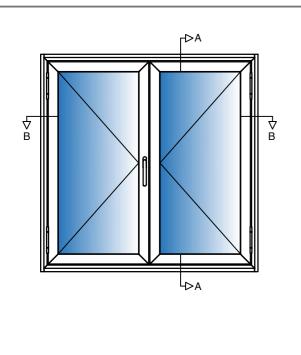

Timber Size: 62mm x 16mm.

Glazing: All frames are factory glazed.

(4mm-10.8 single glazed - 28mm overall double glazed).

Gasket colour: White.

Trim: 27mm uPVC Single Bullnosed White.

Butt hinges as standard, friction stays option available. Symphony Inline handle as standard, flush inline handle

the specification without notice.

| PROJECT: Standard Details                | AG_001<br>DRAWING NO. |              | -<br>PROJECT NO. | 07/07/21<br>DATE. |
|------------------------------------------|-----------------------|--------------|------------------|-------------------|
| HU-DHHinge unit, Face Fix, double glazed | NTS                   | AB<br>DRAWN. | RH<br>CHECKED.   | -<br>REVISION.    |