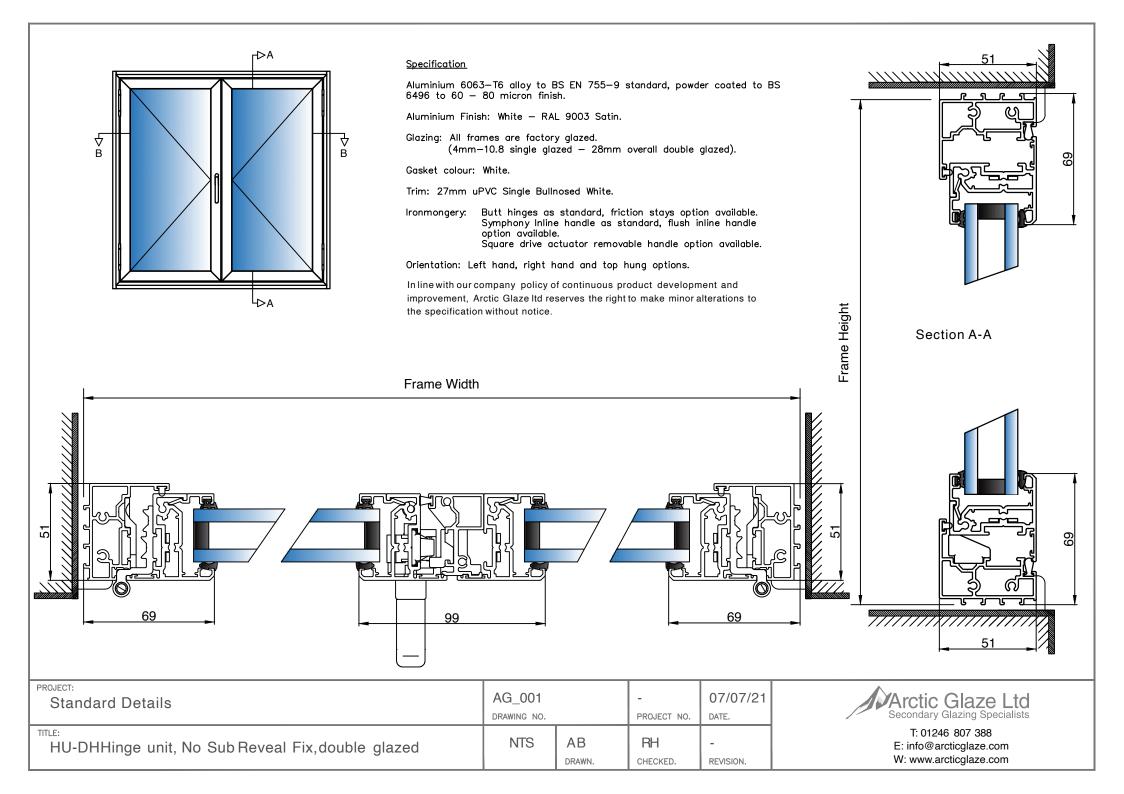

## **Specification**

Aluminium 6063—T6 alloy to BS EN 755—9 standard, powder coated to BS 6496 to 60 - 80 micron finish.

Aluminium Finish: White - RAL 9003 Satin.

Sub-Frame: Primed high quality with 2 coats, FSC Mix credit radiata pine clear grade, FSC mix credit TT-COC-002 157.

Timber Size: 62mm x 16mm.

Glazing: All frames are factory glazed.

(4mm-10.8 single glazed - 28mm overall double glazed).

Gasket colour: White.

Trim: 27mm uPVC Single Bullnosed White.

Butt hinges as standard, friction stays option available. Symphony Inline handle as standard, flush inline handle

option available.

Square drive actuator removable handle option available.

Orientation: Left hand, right hand and top hung options.

In line with our company policy of continuous product development and improvement, Arctic Glaze ltd reserves the right to make minor alterations to

the specification without notice.

| PROJECT: Standard Details                | AG_001<br>DRAWING NO. |              | -<br>PROJECT NO. | 07/07/21<br>DATE. |
|------------------------------------------|-----------------------|--------------|------------------|-------------------|
| HU-DHHinge unit, Face Fix, double glazed | NTS                   | AB<br>DRAWN. | RH<br>CHECKED.   | -<br>REVISION.    |