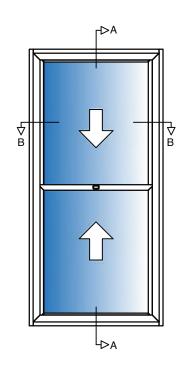

|   |   |   | _ |
|---|---|---|---|
|   |   |   |   |
| _ | _ | _ | _ |

| Section A-A |
|-------------|
|             |

| PROJECT: Standard Details                                       | AG_001<br>DRAWING NO. |              | -<br>PROJECT NO. | 07/07/21<br>DATE. |
|-----------------------------------------------------------------|-----------------------|--------------|------------------|-------------------|
| TITLE: BVSBalanced Vertical Slider, Face Fix, up to 6.8mm glass | NTS                   | AB<br>DRAWN. | RH<br>CHECKED.   | -<br>REVISION.    |