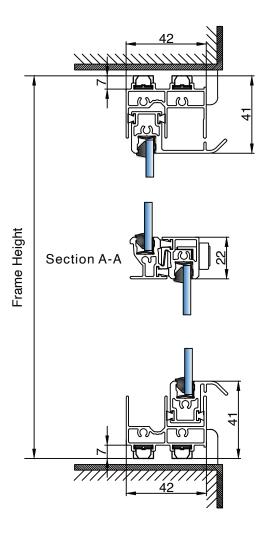

## **Specification**

Aluminium 6063-T6 alloy to BS EN 755-9 standard, powder coated to BS 6496 to 60-80 micron finish.

Aluminium Finish: White - RAL 9003 Satin.

Glazing: All frames are factory glazed.

Gasket colour: White.

Trim: 27mm uPVC Single Bullnosed White.

Ironmongery: Non-Locking as standard or a Locking option.

In line with our company policy of continuous product development and improvement, Arctic Glaze ltd reserves the right to make minor alterations to the specification without notice.

| PROJECT: Standard Details                                                 |     | AG_001       |                | 07/07/21<br>DATE. |  |
|---------------------------------------------------------------------------|-----|--------------|----------------|-------------------|--|
| TITLE: BVSBalanced Vertical Slider, Reveal Fix, no sub, up to 6.8mm glass | NTS | AB<br>DRAWN. | RH<br>CHECKED. | -<br>REVISION.    |  |