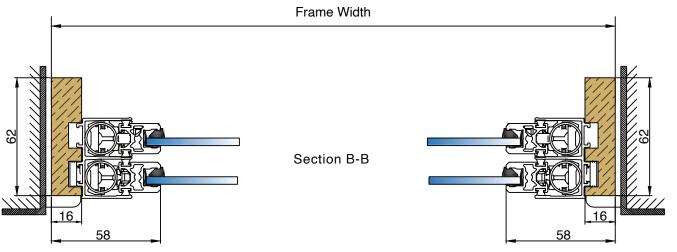

....

|              | 62          |
|--------------|-------------|
| - 1          |             |
| Frame Height | Section A-A |
|              | 16 50       |
|              | 62          |

| PROJECT: Standard Details                                 | AG_001<br>DRAWING NO. |              | -<br>PROJECT NO. | 07/07/21<br>DATE. |
|-----------------------------------------------------------|-----------------------|--------------|------------------|-------------------|
| BVSBalanced Vertical Slider, Reveal Fix,up to 6.8mm glass | NTS                   | AB<br>DRAWN. | RH<br>CHECKED.   | -<br>REVISION.    |