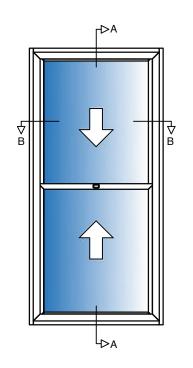

....

|              | 62          |
|--------------|-------------|
| - 1          |             |
| Frame Height | Section A-A |
|              | 16 50       |
|              | 62          |

| PROJECT: Standard Details                                 | AG_001<br>DRAWING NO. |              | -<br>PROJECT NO. | 07/07/21<br>DATE. |
|-----------------------------------------------------------|-----------------------|--------------|------------------|-------------------|
| BVSBalanced Vertical Slider, Reveal Fix,up to 6.8mm glass | NTS                   | AB<br>DRAWN. | RH<br>CHECKED.   | -<br>REVISION.    |