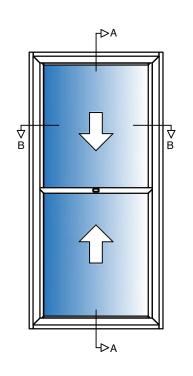

....

|              | 62          |
|--------------|-------------|
| - 1          |             |
| Frame Height | Section A-A |
|              | 16 50       |
|              | 62          |

| PROJECT: Standard Details                                 | AG_001<br>DRAWING NO. |              | -<br>PROJECT NO. | 07/07/21<br>DATE. |
|-----------------------------------------------------------|-----------------------|--------------|------------------|-------------------|
| BVSBalanced Vertical Slider, Reveal Fix,up to 6.8mm glass | NTS                   | AB<br>DRAWN. | RH<br>CHECKED.   | -<br>REVISION.    |