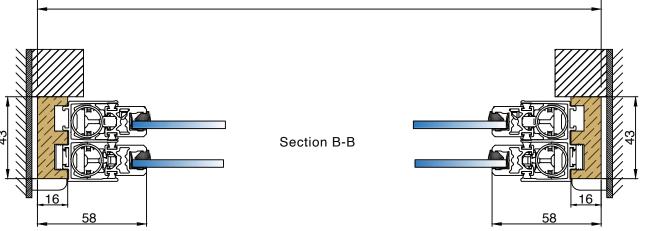

Timber Size: 43mm x 16mm.

Glazing: All frames are factory glazed.

Gasket colour: White.

Trim: 27mm uPVC Single Bullnosed White.

Ironmongery: Non-Locking as standard or a Locking option.

In line with our company policy of continuous product development and improvement, Arctic Glaze ltd reserves the right to make minor alterations to the specification without notice.

|   |   |   | _ |
|---|---|---|---|
|   |   |   |   |
| _ | _ | _ | _ |

| Section A-A |
|-------------|
|             |

| PROJECT: Standard Details                                       | AG_001<br>DRAWING NO. |              | -<br>PROJECT NO. | 07/07/21<br>DATE. |
|-----------------------------------------------------------------|-----------------------|--------------|------------------|-------------------|
| TITLE: BVSBalanced Vertical Slider, Face Fix, up to 6.8mm glass | NTS                   | AB<br>DRAWN. | RH<br>CHECKED.   | -<br>REVISION.    |