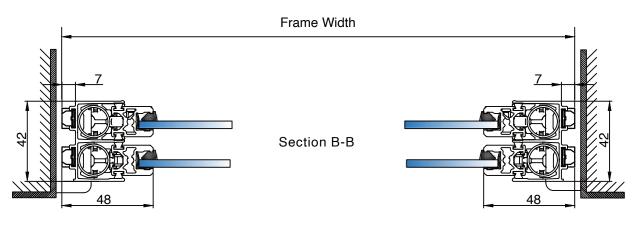

## **Specification**

Aluminium 6063-T6 alloy to BS EN 755-9 standard, powder coated to BS 6496 to 60-80 micron finish.

Aluminium Finish: White - RAL 9003 Satin.

Glazing: All frames are factory glazed.

Gasket colour: White.

Trim: 27mm uPVC Single Bullnosed White.

Ironmongery: Non-Locking as standard or a Locking option.

In line with our company policy of continuous product development and improvement, Arctic Glaze ltd reserves the right to make minor alterations to the specification without notice.

| PROJECT: Standard Details                                                 |     | AG_001       |                | 07/07/21<br>DATE. |  |
|---------------------------------------------------------------------------|-----|--------------|----------------|-------------------|--|
| TITLE: BVSBalanced Vertical Slider, Reveal Fix, no sub, up to 6.8mm glass | NTS | AB<br>DRAWN. | RH<br>CHECKED. | -<br>REVISION.    |  |