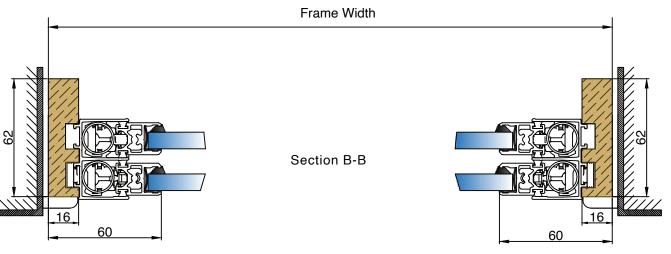

the specification without notice.

| PROJECT: Standard Details                                   | AG_001<br>DRAWING NO. |              | -<br>PROJECT NO. | 07/07/21<br>DATE. |  |
|-------------------------------------------------------------|-----------------------|--------------|------------------|-------------------|--|
| BVSBalanced Vertical Slider, Reveal Fix, up to 10.8mm glass | NTS                   | AB<br>DRAWN. | RH<br>CHECKED.   | -<br>REVISION.    |  |