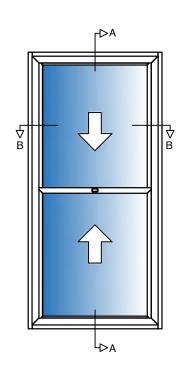

the specification without notice.

| PROJECT: Standard Details                                   | AG_001<br>DRAWING NO. |              | -<br>PROJECT NO. | 07/07/21<br>DATE. |  |
|-------------------------------------------------------------|-----------------------|--------------|------------------|-------------------|--|
| BVSBalanced Vertical Slider, Reveal Fix, up to 10.8mm glass | NTS                   | AB<br>DRAWN. | RH<br>CHECKED.   | -<br>REVISION.    |  |