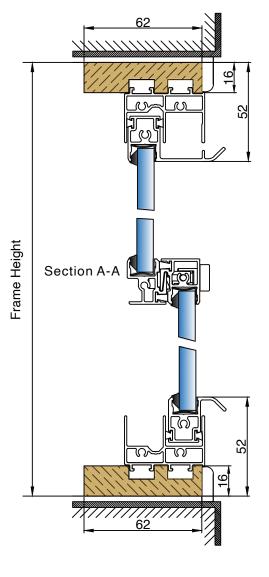

the specification without notice.

| PROJECT: Standard Details                                   | AG_001<br>DRAWING NO. |              | -<br>PROJECT NO. | 07/07/21<br>DATE. |  |
|-------------------------------------------------------------|-----------------------|--------------|------------------|-------------------|--|
| BVSBalanced Vertical Slider, Reveal Fix, up to 10.8mm glass | NTS                   | AB<br>DRAWN. | RH<br>CHECKED.   | -<br>REVISION.    |  |