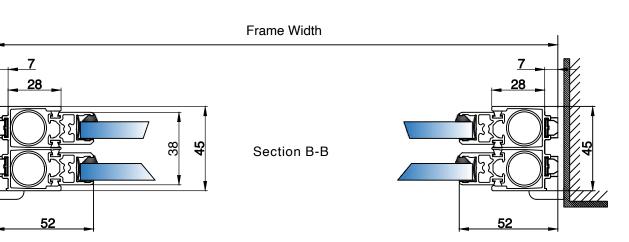

the specification without notice.

| PROJECT: Standard Details                                 | AG_001      |              | -              | 07/07/21       |
|-----------------------------------------------------------|-------------|--------------|----------------|----------------|
|                                                           | DRAWING NO. |              | PROJECT NO.    | DATE.          |
| BVSBalanced Vertical Slider, Face Fix, up to 10.8mm glass | NTS         | AB<br>DRAWN. | RH<br>CHECKED. | -<br>REVISION. |