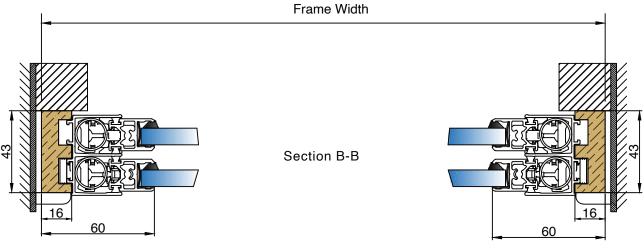

the specification without notice.

| PROJECT: Standard Details                                   | AG_001<br>DRAWING NO. |              | -<br>PROJECT NO. | 07/07/21<br>DATE. |  |
|-------------------------------------------------------------|-----------------------|--------------|------------------|-------------------|--|
| BVSBalanced Vertical Slider, Reveal Fix, up to 10.8mm glass | NTS                   | AB<br>DRAWN. | RH<br>CHECKED.   | -<br>REVISION.    |  |