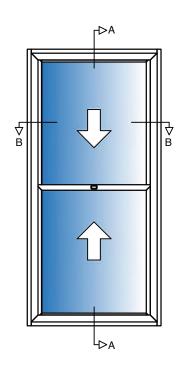

the specification without notice.

| PROJECT: Standard Details                                 | AG_001      |              | -              | 07/07/21       |
|-----------------------------------------------------------|-------------|--------------|----------------|----------------|
|                                                           | DRAWING NO. |              | PROJECT NO.    | DATE.          |
| BVSBalanced Vertical Slider, Face Fix, up to 10.8mm glass | NTS         | AB<br>DRAWN. | RH<br>CHECKED. | -<br>REVISION. |