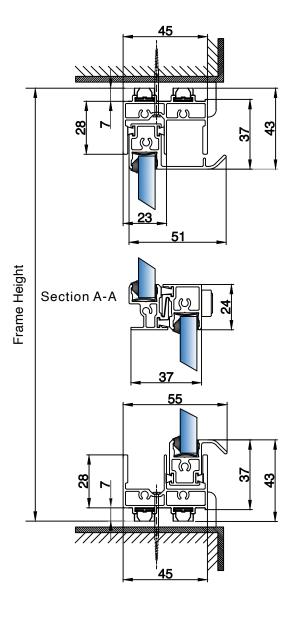

the specification without notice.

| PROJECT: Standard Details                                   | AG_001<br>DRAWING NO. |              | -<br>PROJECT NO. | 07/07/21<br>DATE. |  |
|-------------------------------------------------------------|-----------------------|--------------|------------------|-------------------|--|
| BVSBalanced Vertical Slider, Reveal Fix, up to 10.8mm glass | NTS                   | AB<br>DRAWN. | RH<br>CHECKED.   | -<br>REVISION.    |  |