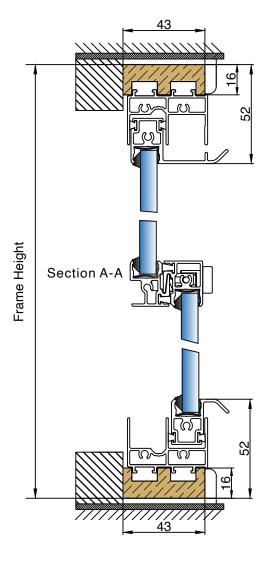

the specification without notice.

| PROJECT: Standard Details                                   | AG_001<br>DRAWING NO. |              | -<br>PROJECT NO. | 07/07/21<br>DATE. |  |
|-------------------------------------------------------------|-----------------------|--------------|------------------|-------------------|--|
| BVSBalanced Vertical Slider, Reveal Fix, up to 10.8mm glass | NTS                   | AB<br>DRAWN. | RH<br>CHECKED.   | -<br>REVISION.    |  |