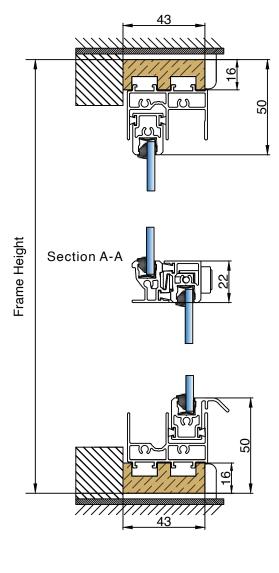

the specification without notice.

| PROJECT: Standard Details                                                    | AG_001<br>DRAWING NO. |              | -<br>PROJECT NO. | 07/07/21<br>DATE. |  |
|------------------------------------------------------------------------------|-----------------------|--------------|------------------|-------------------|--|
| TITLE: Slide past BVSBalanced Vertical Slider, Reveal Fix, up to 6.8mm glass | NTS                   | AB<br>DRAWN. | RH<br>CHECKED.   | -<br>REVISION.    |  |