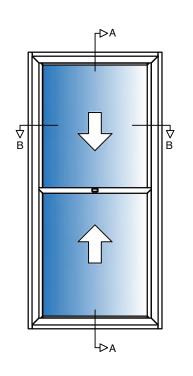

the specification without notice.

| PROJECT: Standard Details                                                    | AG_001<br>DRAWING NO. |              | -<br>PROJECT NO. | 07/07/21<br>DATE. |  |
|------------------------------------------------------------------------------|-----------------------|--------------|------------------|-------------------|--|
| TITLE: Slide past BVSBalanced Vertical Slider, Reveal Fix, up to 6.8mm glass | NTS                   | AB<br>DRAWN. | RH<br>CHECKED.   | -<br>REVISION.    |  |