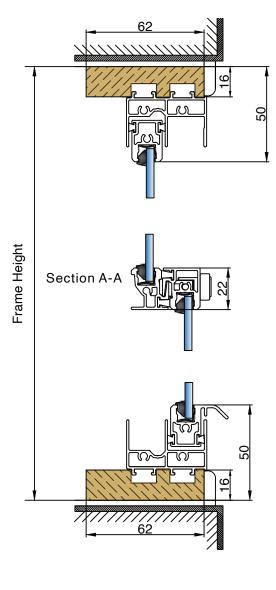

the specification without notice.

| PROJECT: Standard Details                                                    | AG_001<br>DRAWING NO. |              | -<br>PROJECT NO. | 07/07/21<br>DATE. |  |
|------------------------------------------------------------------------------|-----------------------|--------------|------------------|-------------------|--|
| TITLE: Slide past BVSBalanced Vertical Slider, Reveal Fix, up to 6.8mm glass | NTS                   | AB<br>DRAWN. | RH<br>CHECKED.   | -<br>REVISION.    |  |