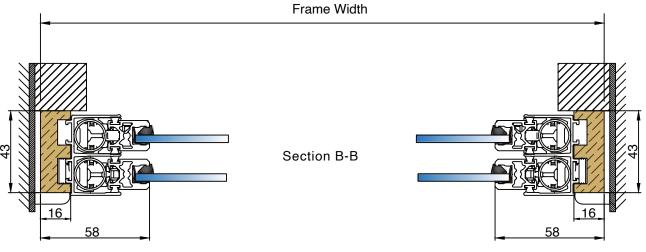

the specification without notice.

| PROJECT: Standard Details                                                    | AG_001<br>DRAWING NO. |              | -<br>PROJECT NO. | 07/07/21<br>DATE. |  |
|------------------------------------------------------------------------------|-----------------------|--------------|------------------|-------------------|--|
| TITLE: Slide past BVSBalanced Vertical Slider, Reveal Fix, up to 6.8mm glass | NTS                   | AB<br>DRAWN. | RH<br>CHECKED.   | -<br>REVISION.    |  |