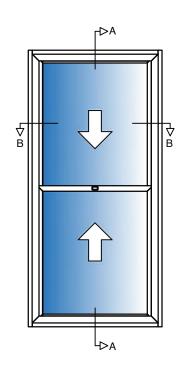

| PROJECT: Standard Details                                                  | AG_001<br>DRAWING NO. |              | -<br>PROJECT NO. | 07/07/21<br>DATE. |  |
|----------------------------------------------------------------------------|-----------------------|--------------|------------------|-------------------|--|
| TITLE: Slide past BVSBalanced Vertical Slider, Face Fix, up to 6.8mm glass | NTS                   | AB<br>DRAWN. | RH<br>CHECKED.   | -<br>REVISION.    |  |