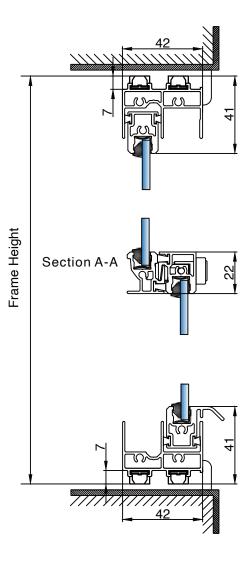

the specification without notice.

| PROJECT: Standard Details                                                    | AG_001<br>DRAWING NO. |              | -<br>PROJECT NO. | 07/07/21<br>DATE. |  |
|------------------------------------------------------------------------------|-----------------------|--------------|------------------|-------------------|--|
| TITLE: Slide past BVSBalanced Vertical Slider, Reveal Fix, up to 6.8mm glass | NTS                   | AB<br>DRAWN. | RH<br>CHECKED.   | -<br>REVISION.    |  |