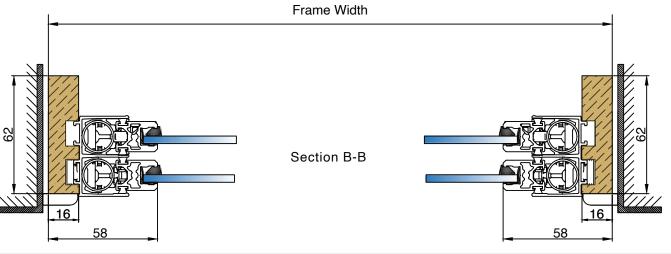

the specification without notice.

| PROJECT: Standard Details                                                    | AG_001<br>DRAWING NO. |              | -<br>PROJECT NO. | 07/07/21<br>DATE. |  |
|------------------------------------------------------------------------------|-----------------------|--------------|------------------|-------------------|--|
| TITLE: Slide past BVSBalanced Vertical Slider, Reveal Fix, up to 6.8mm glass | NTS                   | AB<br>DRAWN. | RH<br>CHECKED.   | -<br>REVISION.    |  |