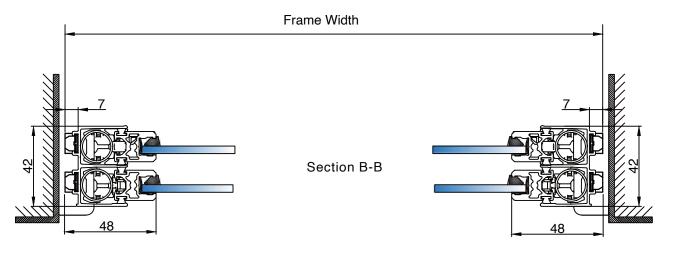

| PROJECT: Standard Details                                                                  | AG_001 DRAWING NO. |              | -<br>PROJECT NO. | 07/07/21<br>DATE. |  |
|--------------------------------------------------------------------------------------------|--------------------|--------------|------------------|-------------------|--|
| TITLE: Slide past BVSBalanced Vertical Slider, Reveal Fix, No sub frame, up to 6.8mm glass | NTS                | AB<br>DRAWN. | RH<br>CHECKED.   | -<br>REVISION.    |  |