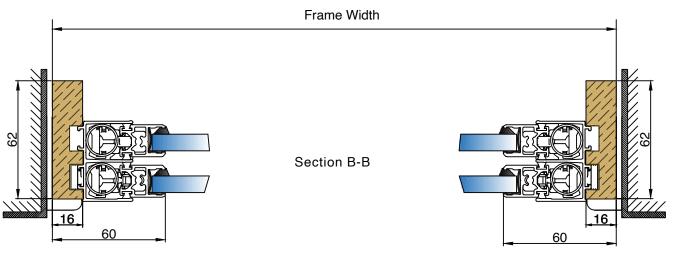

| PROJECT: Standard Details                                                   | AG_001      |  | -              | 07/07/21       |  |
|-----------------------------------------------------------------------------|-------------|--|----------------|----------------|--|
|                                                                             | DRAWING NO. |  | PROJECT NO.    | DATE.          |  |
| TITLE: Slide past BVSBalanced Vertical Slider, Face Fix, up to 10.8mm glass | NTS         |  | RH<br>CHECKED. | -<br>REVISION. |  |