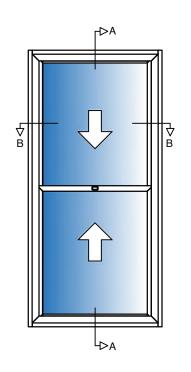

| DESCRIPTION: B0-S19SlidePastBalanced Vertical SliderØ19 Balances | AG 001-1009 |              | -             | 20/01/22        |
|------------------------------------------------------------------|-------------|--------------|---------------|-----------------|
|                                                                  | DRAWING NO. |              | PROJECT NO.   | DATE.           |
| GLAZING/FIXING: Up to 10.8mm glass/ Reveal Fix                   | NTS         | AB<br>DRAWN. | -<br>CHECKED. | SB<br>REVISION. |