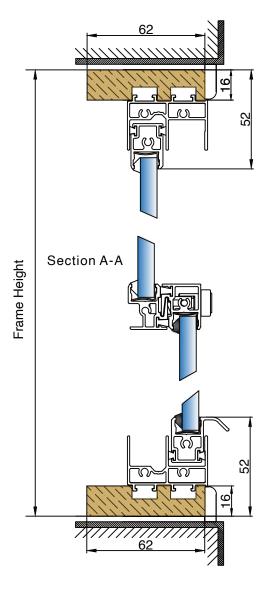

| PROJECT: Standard Details                                                   | AG_001      |  | -              | 07/07/21       |  |
|-----------------------------------------------------------------------------|-------------|--|----------------|----------------|--|
|                                                                             | DRAWING NO. |  | PROJECT NO.    | DATE.          |  |
| TITLE: Slide past BVSBalanced Vertical Slider, Face Fix, up to 10.8mm glass | NTS         |  | RH<br>CHECKED. | -<br>REVISION. |  |