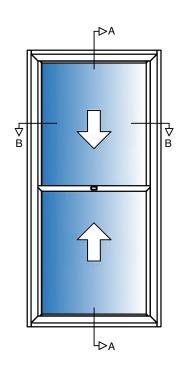

the specification without notice.

| PROJECT: Standard Details                                                     | AG_001<br>DRAWING NO. |              | -<br>PROJECT NO. | 07/07/21<br>DATE. |  |
|-------------------------------------------------------------------------------|-----------------------|--------------|------------------|-------------------|--|
| TITLE: Slide past BVSBalanced Vertical Slider, Reveal Fix, up to 10.8mm glass | NTS                   | AB<br>DRAWN. | RH<br>CHECKED.   | -<br>REVISION.    |  |