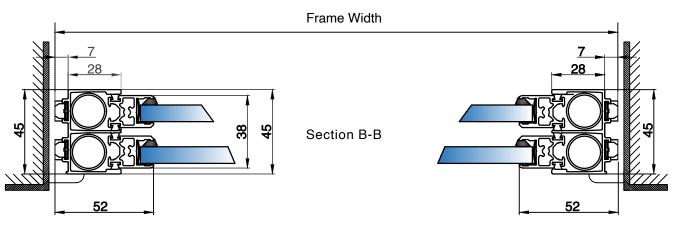

Trim: 20mm uPVC Single Bullnosed White.

Ironmongery: Non-Locking as standard or a Locking option.

In line with our company policy of continuous product development and improvement, Arctic Glaze ltd reserves the right to make minor alterations to the specification without notice.

| DESCRIPTION: B0-S19SlidePastBalanced Vertical SliderØ19 Balances | AG 001-1009 |              | -             | 20/01/22        |
|------------------------------------------------------------------|-------------|--------------|---------------|-----------------|
|                                                                  | DRAWING NO. |              | PROJECT NO.   | DATE.           |
| GLAZING/FIXING: Up to 10.8mm glass/ Reveal Fix                   | NTS         | AB<br>DRAWN. | -<br>CHECKED. | SB<br>REVISION. |