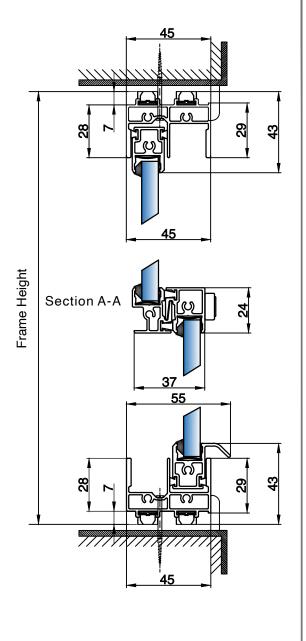

the specification without notice.

| PROJECT: Standard Details                                                     | AG_001<br>DRAWING NO. |              | -<br>PROJECT NO. | 07/07/21<br>DATE. |  |
|-------------------------------------------------------------------------------|-----------------------|--------------|------------------|-------------------|--|
| TITLE: Slide past BVSBalanced Vertical Slider, Reveal Fix, up to 10.8mm glass | NTS                   | AB<br>DRAWN. | RH<br>CHECKED.   | -<br>REVISION.    |  |

| PROJECT: Standard Details                                                   | AG_001      |  | -              | 07/07/21       |  |
|-----------------------------------------------------------------------------|-------------|--|----------------|----------------|--|
|                                                                             | DRAWING NO. |  | PROJECT NO.    | DATE.          |  |
| TITLE: Slide past BVSBalanced Vertical Slider, Face Fix, up to 10.8mm glass | NTS         |  | RH<br>CHECKED. | -<br>REVISION. |  |