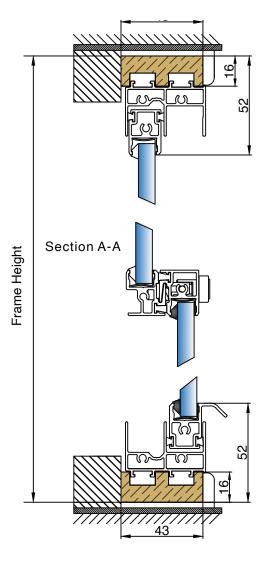

Timber Size: 43mm x 16mm.

Glazing: All frames are factory glazed.

Gasket colour: White.

Trim: 27mm uPVC Single Bullnosed White.

Ironmongery: Non-Locking as standard or a Locking option.

In line with our company policy of continuous product development and improvement, Arctic Glaze ltd reserves the right to make minor alterations to the specification without notice.

| PROJECT: Standard Details                                                   | AG_001      |  | -              | 07/07/21       |  |
|-----------------------------------------------------------------------------|-------------|--|----------------|----------------|--|
|                                                                             | DRAWING NO. |  | PROJECT NO.    | DATE.          |  |
| TITLE: Slide past BVSBalanced Vertical Slider, Face Fix, up to 10.8mm glass | NTS         |  | RH<br>CHECKED. | -<br>REVISION. |  |