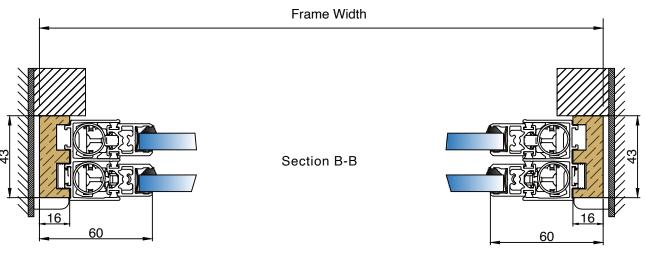

Timber Size: 43mm x 16mm.

Glazing: All frames are factory glazed.

Gasket colour: White.

Trim: 27mm uPVC Single Bullnosed White.

Ironmongery: Non-Locking as standard or a Locking option.

In line with our company policy of continuous product development and improvement, Arctic Glaze ltd reserves the right to make minor alterations to the specification without notice.

| PROJECT: Standard Details                                                   | AG_001      |  | -              | 07/07/21       |  |
|-----------------------------------------------------------------------------|-------------|--|----------------|----------------|--|
|                                                                             | DRAWING NO. |  | PROJECT NO.    | DATE.          |  |
| TITLE: Slide past BVSBalanced Vertical Slider, Face Fix, up to 10.8mm glass | NTS         |  | RH<br>CHECKED. | -<br>REVISION. |  |